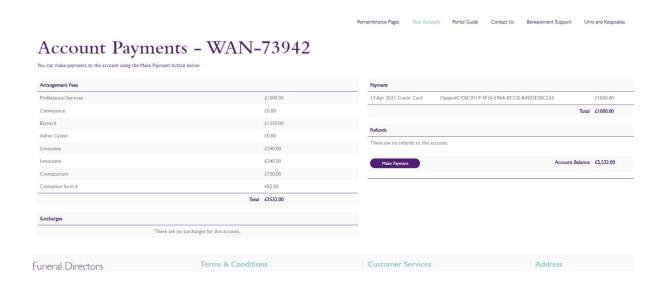

## Your Account

Once logged into the Client portal select 'Your Account' from the main menu

The funeral charges including disbursements are displayed, any payments made and an up to date 'Account Balance'

To make a payment select 'Make Payment', amend the 'Payment Amount' if the full balance is not being paid then select 'Pay Now'

Complete the fields and select 'Pay'

|              |                   | Remembrance Pages | Your Account | Portal Guide | Contact Us | Bereavement Support | Urns and Keepsakes |
|--------------|-------------------|-------------------|--------------|--------------|------------|---------------------|--------------------|
| Make Payment |                   |                   |              |              |            |                     |                    |
|              | Billing Address   |                   |              |              |            |                     |                    |
|              | Address Line I    |                   |              | *            |            |                     |                    |
|              | Town/City         |                   |              | *            |            |                     |                    |
|              | Postcode          | * United Kingdom  |              | *            |            |                     |                    |
|              | Card Details      |                   |              |              |            |                     |                    |
|              | Card Holder Name  |                   |              | *            |            |                     |                    |
|              | Card Number       |                   |              | *            |            |                     |                    |
|              | Exp MM V Exp YY V | CVV               | *            |              |            |                     |                    |
|              | Opayo water       |                   | V            | ISA          |            |                     |                    |
|              |                   |                   | Pay          | £2,532.00    |            |                     |                    |